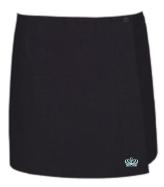

#### SECONDARY WINTER UNIFORM YEARS 7-11

Blue Long Sleeve Shirt/Blouse NLS/NLB-BLU Badge to SB32/SB1

Navy Cotton Tank Top **SCBT** NI Sky Blue Stripe and Badge to KNI

Navy Cotton V-Neck Jumper SCBV N1 and C14 Sky Blue Stripe and Badge to KN1

Senior Trouser **TLT-NVY** Badge to BT4

Senior Fitted Trouser GTI-NVY Badge to GT12

Stitch down Pleated skirt GST-PEN