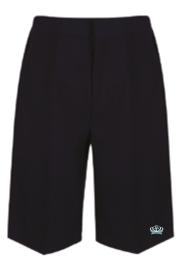

#### SECONDARY SUMMER UNIFORM YEARS 7-11

Blue Short Sleeve Shirt **NSS-BLU** Badge to SB32

Blue Short Sleeve Blouse **NSB-BLU** Badge to SB1

Navy Senior Short **TSH-NVY** Badge to BT14

Stitch down Pleated skirt GST-PEN

Senior Trouser **TLT-NVY** Badge to BT4

Senior Fitted Trouser GTI-NVY Badge to GT12

Stitch down Pleated skirt GST-PEN