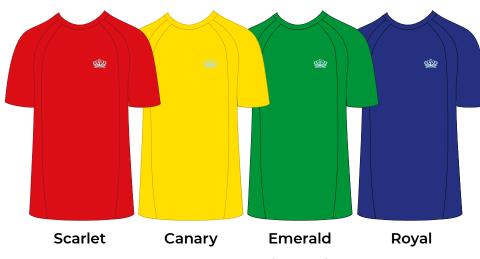

#### PRIMARY UNIFORM RECEPTION-YEAR 6

| WINTER                                                                                       | <ul> <li>BISB Pale blue short or long-sleeved polo shirt</li> <li>Navy-blue tailored trousers (no leggings, jeans or 'combat-<br/>style' trousers) or school pinafore</li> <li>Plain socks (white or navy-blue) or plain tights (navy-blue)<br/>(no patterned tights)</li> <li>Plain leather type black shoes or sandals</li> <li>Optional playtime/outdoor shoes – trainers (black or white)</li> </ul>                                                                                                           |
|----------------------------------------------------------------------------------------------|--------------------------------------------------------------------------------------------------------------------------------------------------------------------------------------------------------------------------------------------------------------------------------------------------------------------------------------------------------------------------------------------------------------------------------------------------------------------------------------------------------------------|
| SUMMER<br>(optional instead<br>of above 1 <sup>st</sup> May –<br>30 <sup>th</sup> September) | <ul> <li>BISB Navy-blue and white flowered dress</li> <li>BISB Pale blue school polo shirt with navy-blue skort/shorts</li> <li>Plain leather type black shoes or sandals</li> </ul>                                                                                                                                                                                                                                                                                                                               |
| PE                                                                                           | <ul> <li>BISB Short sleeved school T-shirt in their house colour: red, blue, green or yellow (to be bought after the confirmation of their house)</li> <li>BISB Navy-blue sports shorts or skort or navy-blue tracksuit trousers</li> <li>BISB Navy-blue tracksuit top</li> <li>Plain white or navy-blue sports socks</li> <li>Lightweight indoor trainers or gym shoes with nonmarking soles.</li> <li>In winter, additional layers are advised.</li> <li>A cap can be worn outside during the summer.</li> </ul> |

### SECONDARY UNIFORM YEARS 7-11

All school uniform items should be purchased from the School's Exclusive Uniform Supplier TRUTEX.

| <ul> <li>UNIFORM</li> <li>All school uniform items must have<br/>the official Nord Anglia Education<br/>(NAE) logo</li> <li>Navy-blue V-neck jumper, vest or<br/>cardigan</li> <li>Pale blue short or long-sleeved<br/>collared shirt or blouse</li> <li>Tartan skirt (yellow or white stripes)<br/>or navy-blue tailored trousers or<br/>shorts (no leggings)</li> <li>Plain white or black ankle-length<br/>socks or plain navy-blue or black<br/>tights</li> </ul> | <ul> <li>PE KIT</li> <li>All PE items must have the official<br/>Nord Anglia Education (NAE) logo</li> <li>Lightweight indoor trainers or gym<br/>shoes with non-marking soles</li> <li>Short sleeved school T-shirt in<br/>their house colour: red, blue, green<br/>or yellow (to be bought after the<br/>confirmation of their house)</li> <li>Plain navy sports shorts or skirt with<br/>shorts inside / blue tracksuit trousers</li> <li>Navy-blue tracksuit sweatshirt</li> <li>A cap can be worn outside during<br/>the summer</li> </ul> |
|-----------------------------------------------------------------------------------------------------------------------------------------------------------------------------------------------------------------------------------------------------------------------------------------------------------------------------------------------------------------------------------------------------------------------------------------------------------------------|-------------------------------------------------------------------------------------------------------------------------------------------------------------------------------------------------------------------------------------------------------------------------------------------------------------------------------------------------------------------------------------------------------------------------------------------------------------------------------------------------------------------------------------------------|
|                                                                                                                                                                                                                                                                                                                                                                                                                                                                       |                                                                                                                                                                                                                                                                                                                                                                                                                                                                                                                                                 |
| FOOTWEAR                                                                                                                                                                                                                                                                                                                                                                                                                                                              | MAKE UP AND JEWELLERY                                                                                                                                                                                                                                                                                                                                                                                                                                                                                                                           |
| <ul> <li>Plain black full closed shoes must be<br/>worn</li> </ul>                                                                                                                                                                                                                                                                                                                                                                                                    | <ul> <li>Students can wear a watch, and<br/>simple, conservative jewellery</li> </ul>                                                                                                                                                                                                                                                                                                                                                                                                                                                           |
| <ul> <li>Trainers can only be worn if they are<br/>entirely black, including laces, soles</li> </ul>                                                                                                                                                                                                                                                                                                                                                                  | <ul> <li>Hairstyles must be conservative in<br/>style and natural colours only</li> </ul>                                                                                                                                                                                                                                                                                                                                                                                                                                                       |
| and logos                                                                                                                                                                                                                                                                                                                                                                                                                                                             | <ul> <li>Students can wear discreet make-up,<br/>but it needs to be natural in colour<br/>and style</li> </ul>                                                                                                                                                                                                                                                                                                                                                                                                                                  |
|                                                                                                                                                                                                                                                                                                                                                                                                                                                                       | <ul> <li>Nails should be short and natural.<br/>Students can wear pale, discreet nail<br/>varnish</li> </ul>                                                                                                                                                                                                                                                                                                                                                                                                                                    |
|                                                                                                                                                                                                                                                                                                                                                                                                                                                                       | <ul> <li>Students can wear stud earrings<br/>or small hoops in their ears. Nose<br/>piercings and ear-cartilage piercings<br/>are allowed if the studs are small and<br/>discreet</li> </ul>                                                                                                                                                                                                                                                                                                                                                    |
|                                                                                                                                                                                                                                                                                                                                                                                                                                                                       | <ul> <li>Visible tattoos are not allowed on any<br/>part of the body</li> </ul>                                                                                                                                                                                                                                                                                                                                                                                                                                                                 |

# PE UNIFORM

House Colour Sector T-shirt **/ EECT /** Badge to SC1

13