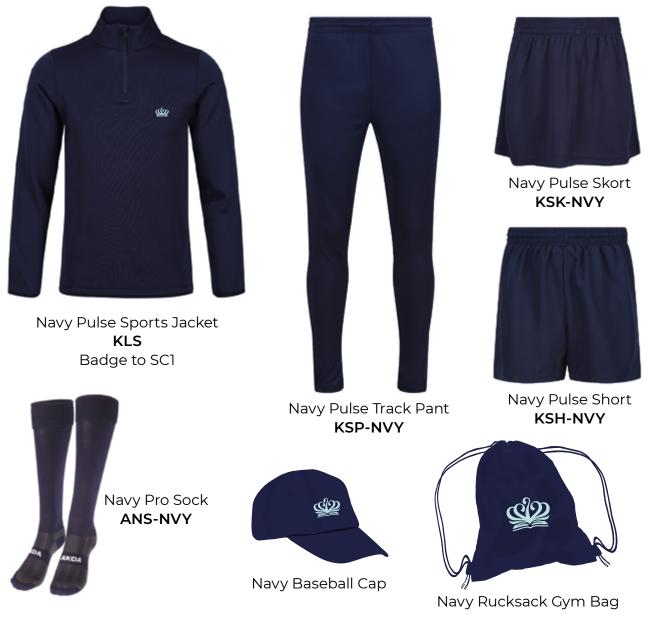

#### PRIMARY UNIFORM RECEPTION-YEAR 6

| WINTER                                                                                       | <ul> <li>BISB Pale blue short or long-sleeved polo shirt</li> <li>Navy-blue tailored trousers (no leggings, jeans or 'combat-<br/>style' trousers) or school pinafore</li> <li>Plain socks (white or navy-blue) or plain tights (navy-blue)<br/>(no patterned tights)</li> <li>Plain leather type black shoes or sandals</li> <li>Optional playtime/outdoor shoes – trainers (black or white)</li> </ul>                                                                                                           |
|----------------------------------------------------------------------------------------------|--------------------------------------------------------------------------------------------------------------------------------------------------------------------------------------------------------------------------------------------------------------------------------------------------------------------------------------------------------------------------------------------------------------------------------------------------------------------------------------------------------------------|
| SUMMER<br>(optional instead<br>of above 1 <sup>st</sup> May –<br>30 <sup>th</sup> September) | <ul> <li>BISB Navy-blue and white flowered dress</li> <li>BISB Pale blue school polo shirt with navy-blue skort/shorts</li> <li>Plain leather type black shoes or sandals</li> </ul>                                                                                                                                                                                                                                                                                                                               |
| PE                                                                                           | <ul> <li>BISB Short sleeved school T-shirt in their house colour: red, blue, green or yellow (to be bought after the confirmation of their house)</li> <li>BISB Navy-blue sports shorts or skort or navy-blue tracksuit trousers</li> <li>BISB Navy-blue tracksuit top</li> <li>Plain white or navy-blue sports socks</li> <li>Lightweight indoor trainers or gym shoes with nonmarking soles.</li> <li>In winter, additional layers are advised.</li> <li>A cap can be worn outside during the summer.</li> </ul> |

### SECONDARY UNIFORM YEARS 7-11

All school uniform items should be purchased from the School's Exclusive Uniform Supplier TRUTEX.

| <ul> <li>UNIFORM</li> <li>All school uniform items must have<br/>the official Nord Anglia Education<br/>(NAE) logo</li> <li>Navy-blue V-neck jumper, vest or<br/>cardigan</li> <li>Pale blue short or long-sleeved<br/>collared shirt or blouse</li> <li>Tartan skirt (yellow or white stripes)<br/>or navy-blue tailored trousers or<br/>shorts (no leggings)</li> <li>Plain white or black ankle-length<br/>socks or plain navy-blue or black<br/>tights</li> </ul> | <ul> <li>PE KIT</li> <li>All PE items must have the official<br/>Nord Anglia Education (NAE) logo</li> <li>Lightweight indoor trainers or gym<br/>shoes with non-marking soles</li> <li>Short sleeved school T-shirt in<br/>their house colour: red, blue, green<br/>or yellow (to be bought after the<br/>confirmation of their house)</li> <li>Plain navy sports shorts or skirt with<br/>shorts inside / blue tracksuit trousers</li> <li>Navy-blue tracksuit sweatshirt</li> <li>A cap can be worn outside during<br/>the summer</li> </ul> |
|-----------------------------------------------------------------------------------------------------------------------------------------------------------------------------------------------------------------------------------------------------------------------------------------------------------------------------------------------------------------------------------------------------------------------------------------------------------------------|-------------------------------------------------------------------------------------------------------------------------------------------------------------------------------------------------------------------------------------------------------------------------------------------------------------------------------------------------------------------------------------------------------------------------------------------------------------------------------------------------------------------------------------------------|
|                                                                                                                                                                                                                                                                                                                                                                                                                                                                       |                                                                                                                                                                                                                                                                                                                                                                                                                                                                                                                                                 |
| FOOTWEAR                                                                                                                                                                                                                                                                                                                                                                                                                                                              | MAKE UP AND JEWELLERY                                                                                                                                                                                                                                                                                                                                                                                                                                                                                                                           |
| <ul> <li>Plain black full closed shoes must be<br/>worn</li> </ul>                                                                                                                                                                                                                                                                                                                                                                                                    | <ul> <li>Students can wear a watch, and<br/>simple, conservative jewellery</li> </ul>                                                                                                                                                                                                                                                                                                                                                                                                                                                           |
| <ul> <li>Trainers can only be worn if they are<br/>entirely black, including laces, soles</li> </ul>                                                                                                                                                                                                                                                                                                                                                                  | <ul> <li>Hairstyles must be conservative in<br/>style and natural colours only</li> </ul>                                                                                                                                                                                                                                                                                                                                                                                                                                                       |
| and logos                                                                                                                                                                                                                                                                                                                                                                                                                                                             | <ul> <li>Students can wear discreet make-up,<br/>but it needs to be natural in colour<br/>and style</li> </ul>                                                                                                                                                                                                                                                                                                                                                                                                                                  |
|                                                                                                                                                                                                                                                                                                                                                                                                                                                                       | <ul> <li>Nails should be short and natural.<br/>Students can wear pale, discreet nail<br/>varnish</li> </ul>                                                                                                                                                                                                                                                                                                                                                                                                                                    |
|                                                                                                                                                                                                                                                                                                                                                                                                                                                                       | <ul> <li>Students can wear stud earrings<br/>or small hoops in their ears. Nose<br/>piercings and ear-cartilage piercings<br/>are allowed if the studs are small and<br/>discreet</li> </ul>                                                                                                                                                                                                                                                                                                                                                    |
|                                                                                                                                                                                                                                                                                                                                                                                                                                                                       | <ul> <li>Visible tattoos are not allowed on any<br/>part of the body</li> </ul>                                                                                                                                                                                                                                                                                                                                                                                                                                                                 |