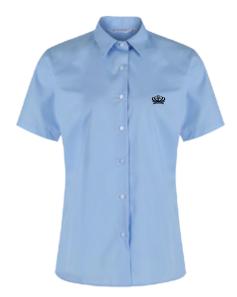

#### SECONDARY SUMMER UNIFORM YEARS 7-11

Blue Short Sleeve Shirt **NSS-BLU** Badge to SB32

Blue Short Sleeve Blouse **NSB-BLU** Badge to SB1

Navy Senior Short **TSH-NVY** Badge to BT14

Stitch down Pleated skirt GST-PEN