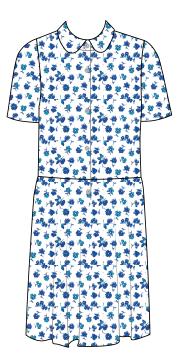

#### PRIMARY SUMMER UNIFORM RECEPTION-YEAR 6

Blue Poloshirt PCH-BLU Badge to PS1

Navy Pinafore JPP-NVY Badge to PN1

Summer Dress SKB Royal Floral Print

Junior Skort **MESKO-NVY** Badge to SK34

Junior Short SPS-NVY Badge to BT14