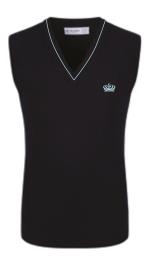

#### PRIMARY WINTER UNIFORM RECEPTION-YEAR 6

Blue Long Sleeve Poloshirt PCL-SKY Badge to PS1

Navy Cotton V-Neck Jumper SCBV N1 and C14 Sky Blue stripe and Badge to KN1

Navy Cotton Tank Top SCBT NI Sky Blue stripe and Badge to KNI

#### SECONDARY WINTER UNIFORM YEARS 7-11

Blue Long Sleeve Shirt/Blouse NLS/NLB-BLU Badge to SB32/SB1

Navy Cotton Tank Top **SCBT** NI Sky Blue Stripe and Badge to KNI

Navy Cotton V-Neck Jumper SCBV N1 and C14 Sky Blue Stripe and Badge to KN1