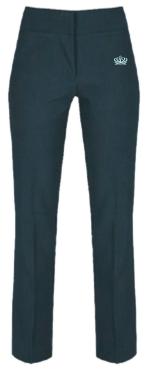

### SECONDARY UNIFORM YEARS 7-11

All school uniform items should be purchased from the School's Exclusive Uniform Supplier TRUTEX.

| <ul> <li>UNIFORM</li> <li>All school uniform items must have<br/>the official Nord Anglia Education<br/>(NAE) logo</li> <li>Navy-blue V-neck jumper, vest or<br/>cardigan</li> <li>Pale blue short or long-sleeved<br/>collared shirt or blouse</li> <li>Tartan skirt (yellow or white stripes)<br/>or navy-blue tailored trousers or<br/>shorts (no leggings)</li> <li>Plain white or black ankle-length<br/>socks or plain navy-blue or black<br/>tights</li> </ul> | <ul> <li>PE KIT</li> <li>All PE items must have the official<br/>Nord Anglia Education (NAE) logo</li> <li>Lightweight indoor trainers or gym<br/>shoes with non-marking soles</li> <li>Short sleeved school T-shirt in<br/>their house colour: red, blue, green<br/>or yellow (to be bought after the<br/>confirmation of their house)</li> <li>Plain navy sports shorts or skirt with<br/>shorts inside / blue tracksuit trousers</li> <li>Navy-blue tracksuit sweatshirt</li> <li>A cap can be worn outside during<br/>the summer</li> </ul> |
|-----------------------------------------------------------------------------------------------------------------------------------------------------------------------------------------------------------------------------------------------------------------------------------------------------------------------------------------------------------------------------------------------------------------------------------------------------------------------|-------------------------------------------------------------------------------------------------------------------------------------------------------------------------------------------------------------------------------------------------------------------------------------------------------------------------------------------------------------------------------------------------------------------------------------------------------------------------------------------------------------------------------------------------|
|                                                                                                                                                                                                                                                                                                                                                                                                                                                                       |                                                                                                                                                                                                                                                                                                                                                                                                                                                                                                                                                 |
| FOOTWEAR                                                                                                                                                                                                                                                                                                                                                                                                                                                              | MAKE UP AND JEWELLERY                                                                                                                                                                                                                                                                                                                                                                                                                                                                                                                           |
| <ul> <li>Plain black full closed shoes must be<br/>worn</li> </ul>                                                                                                                                                                                                                                                                                                                                                                                                    | <ul> <li>Students can wear a watch, and<br/>simple, conservative jewellery</li> </ul>                                                                                                                                                                                                                                                                                                                                                                                                                                                           |
| <ul> <li>Trainers can only be worn if they are<br/>entirely black, including laces, soles</li> </ul>                                                                                                                                                                                                                                                                                                                                                                  | <ul> <li>Hairstyles must be conservative in<br/>style and natural colours only</li> </ul>                                                                                                                                                                                                                                                                                                                                                                                                                                                       |
| and logos                                                                                                                                                                                                                                                                                                                                                                                                                                                             | <ul> <li>Students can wear discreet make-up,<br/>but it needs to be natural in colour<br/>and style</li> </ul>                                                                                                                                                                                                                                                                                                                                                                                                                                  |
|                                                                                                                                                                                                                                                                                                                                                                                                                                                                       | <ul> <li>Nails should be short and natural.<br/>Students can wear pale, discreet nail<br/>varnish</li> </ul>                                                                                                                                                                                                                                                                                                                                                                                                                                    |
|                                                                                                                                                                                                                                                                                                                                                                                                                                                                       | <ul> <li>Students can wear stud earrings<br/>or small hoops in their ears. Nose<br/>piercings and ear-cartilage piercings<br/>are allowed if the studs are small and<br/>discreet</li> </ul>                                                                                                                                                                                                                                                                                                                                                    |
|                                                                                                                                                                                                                                                                                                                                                                                                                                                                       | <ul> <li>Visible tattoos are not allowed on any<br/>part of the body</li> </ul>                                                                                                                                                                                                                                                                                                                                                                                                                                                                 |

Senior Trouser **TLT-NVY** Badge to BT4

Senior Fitted Trouser GTI-NVY Badge to GT12

Stitch down Pleated skirt GST-PEN