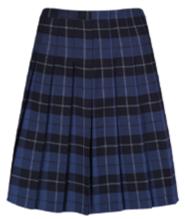

#### SECONDARY WINTER UNIFORM YEARS 7-11

Blue Long Sleeve Shirt/Blouse NLS/NLB-BLU Badge to SB32/SB1

Navy Cotton Tank Top **SCBT** NI Sky Blue Stripe and Badge to KNI

Navy Cotton V-Neck Jumper SCBV N1 and C14 Sky Blue Stripe and Badge to KN1

Senior Trouser **TLT-NVY** Badge to BT4

Senior Fitted Trouser GTI-NVY Badge to GT12

Stitch down Pleated skirt GST-PEN