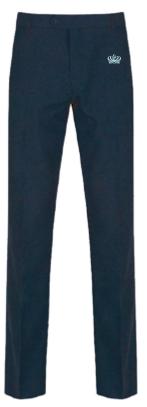

### SECONDARY UNIFORM YEARS 7-11

All school uniform items should be purchased from the School's Exclusive Uniform Supplier TRUTEX.

| <ul> <li>UNIFORM</li> <li>All school uniform items must have<br/>the official Nord Anglia Education<br/>(NAE) logo</li> <li>Navy-blue V-neck jumper, vest or<br/>cardigan</li> <li>Pale blue short or long-sleeved<br/>collared shirt or blouse</li> <li>Tartan skirt (yellow or white stripes)<br/>or navy-blue tailored trousers or<br/>shorts (no leggings)</li> <li>Plain white or black ankle-length<br/>socks or plain navy-blue or black<br/>tights</li> </ul> | <ul> <li>PE KIT</li> <li>All PE items must have the official<br/>Nord Anglia Education (NAE) logo</li> <li>Lightweight indoor trainers or gym<br/>shoes with non-marking soles</li> <li>Short sleeved school T-shirt in<br/>their house colour: red, blue, green<br/>or yellow (to be bought after the<br/>confirmation of their house)</li> <li>Plain navy sports shorts or skirt with<br/>shorts inside / blue tracksuit trousers</li> <li>Navy-blue tracksuit sweatshirt</li> <li>A cap can be worn outside during<br/>the summer</li> </ul> |
|-----------------------------------------------------------------------------------------------------------------------------------------------------------------------------------------------------------------------------------------------------------------------------------------------------------------------------------------------------------------------------------------------------------------------------------------------------------------------|-------------------------------------------------------------------------------------------------------------------------------------------------------------------------------------------------------------------------------------------------------------------------------------------------------------------------------------------------------------------------------------------------------------------------------------------------------------------------------------------------------------------------------------------------|
|                                                                                                                                                                                                                                                                                                                                                                                                                                                                       |                                                                                                                                                                                                                                                                                                                                                                                                                                                                                                                                                 |
| FOOTWEAR                                                                                                                                                                                                                                                                                                                                                                                                                                                              | MAKE UP AND JEWELLERY                                                                                                                                                                                                                                                                                                                                                                                                                                                                                                                           |
| <ul> <li>Plain black full closed shoes must be<br/>worn</li> </ul>                                                                                                                                                                                                                                                                                                                                                                                                    | <ul> <li>Students can wear a watch, and<br/>simple, conservative jewellery</li> </ul>                                                                                                                                                                                                                                                                                                                                                                                                                                                           |
| <ul> <li>Trainers can only be worn if they are<br/>entirely black, including laces, soles</li> </ul>                                                                                                                                                                                                                                                                                                                                                                  | <ul> <li>Hairstyles must be conservative in<br/>style and natural colours only</li> </ul>                                                                                                                                                                                                                                                                                                                                                                                                                                                       |
| and logos                                                                                                                                                                                                                                                                                                                                                                                                                                                             | <ul> <li>Students can wear discreet make-up,<br/>but it needs to be natural in colour<br/>and style</li> </ul>                                                                                                                                                                                                                                                                                                                                                                                                                                  |
|                                                                                                                                                                                                                                                                                                                                                                                                                                                                       | <ul> <li>Nails should be short and natural.<br/>Students can wear pale, discreet nail<br/>varnish</li> </ul>                                                                                                                                                                                                                                                                                                                                                                                                                                    |
|                                                                                                                                                                                                                                                                                                                                                                                                                                                                       | <ul> <li>Students can wear stud earrings<br/>or small hoops in their ears. Nose<br/>piercings and ear-cartilage piercings<br/>are allowed if the studs are small and<br/>discreet</li> </ul>                                                                                                                                                                                                                                                                                                                                                    |
|                                                                                                                                                                                                                                                                                                                                                                                                                                                                       | <ul> <li>Visible tattoos are not allowed on any<br/>part of the body</li> </ul>                                                                                                                                                                                                                                                                                                                                                                                                                                                                 |

Senior Trouser **TLT-NVY** Badge to BT4

Senior Fitted Trouser GTI-NVY Badge to GT12

Stitch down Pleated skirt GST-PEN