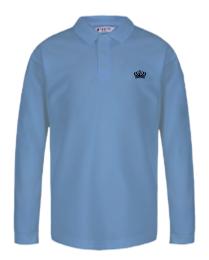

#### PRIMARY WINTER UNIFORM RECEPTION-YEAR 6

Blue Long Sleeve Poloshirt PCL-SKY Badge to PS1

Navy Cotton V-Neck Jumper SCBV N1 and C14 Sky Blue stripe and Badge to KN1

Navy Cotton Tank Top SCBT NI Sky Blue stripe and Badge to KNI