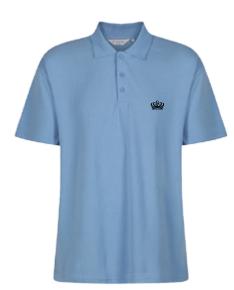

#### PRIMARY SUMMER UNIFORM RECEPTION-YEAR 6

Blue Poloshirt PCH-BLU Badge to PS1

Navy Pinafore JPP-NVY Badge to PN1

Summer Dress SKB Royal Floral Print

Junior Skort **MESKO-NVY** Badge to SK34

Junior Short SPS-NVY Badge to BT14