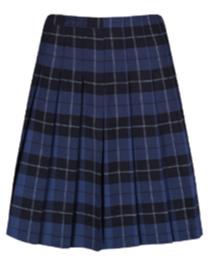

#### SECONDARY SUMMER UNIFORM YEARS 7-11

Blue Short Sleeve Shirt **NSS-BLU** Badge to SB32

Blue Short Sleeve Blouse **NSB-BLU** Badge to SB1

Navy Senior Short **TSH-NVY** Badge to BT14

Stitch down Pleated skirt GST-PEN

Senior Trouser **TLT-NVY** Badge to BT4

Senior Fitted Trouser GTI-NVY Badge to GT12

Stitch down Pleated skirt GST-PEN