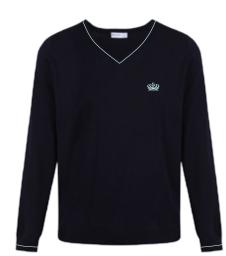

#### PRIMARY WINTER UNIFORM RECEPTION-YEAR 6

Blue Long Sleeve Poloshirt PCL-SKY Badge to PS1

Navy Cotton V-Neck Jumper SCBV N1 and C14 Sky Blue stripe and Badge to KN1

Navy Cotton Tank Top SCBT NI Sky Blue stripe and Badge to KNI

#### SECONDARY WINTER UNIFORM YEARS 7-11

Blue Long Sleeve Shirt/Blouse NLS/NLB-BLU Badge to SB32/SB1

Navy Cotton Tank Top **SCBT** NI Sky Blue Stripe and Badge to KNI

Navy Cotton V-Neck Jumper SCBV N1 and C14 Sky Blue Stripe and Badge to KN1