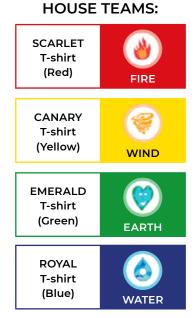

#### PRIMARY UNIFORM RECEPTION-YEAR 6

| WINTER                                                                                       | <ul> <li>BISB Pale blue short or long-sleeved polo shirt</li> <li>Navy-blue tailored trousers (no leggings, jeans or 'combat-<br/>style' trousers) or school pinafore</li> <li>Plain socks (white or navy-blue) or plain tights (navy-blue)<br/>(no patterned tights)</li> <li>Plain leather type black shoes or sandals</li> <li>Optional playtime/outdoor shoes – trainers (black or white)</li> </ul>                                                                                                           |
|----------------------------------------------------------------------------------------------|--------------------------------------------------------------------------------------------------------------------------------------------------------------------------------------------------------------------------------------------------------------------------------------------------------------------------------------------------------------------------------------------------------------------------------------------------------------------------------------------------------------------|
| SUMMER<br>(optional instead<br>of above 1 <sup>st</sup> May –<br>30 <sup>th</sup> September) | <ul> <li>BISB Navy-blue and white flowered dress</li> <li>BISB Pale blue school polo shirt with navy-blue skort/shorts</li> <li>Plain leather type black shoes or sandals</li> </ul>                                                                                                                                                                                                                                                                                                                               |
| PE                                                                                           | <ul> <li>BISB Short sleeved school T-shirt in their house colour: red, blue, green or yellow (to be bought after the confirmation of their house)</li> <li>BISB Navy-blue sports shorts or skort or navy-blue tracksuit trousers</li> <li>BISB Navy-blue tracksuit top</li> <li>Plain white or navy-blue sports socks</li> <li>Lightweight indoor trainers or gym shoes with nonmarking soles.</li> <li>In winter, additional layers are advised.</li> <li>A cap can be worn outside during the summer.</li> </ul> |

### SECONDARY UNIFORM YEARS 7-11

All school uniform items should be purchased from the School's Exclusive Uniform Supplier TRUTEX.

| <ul> <li>UNIFORM</li> <li>All school uniform items must have<br/>the official Nord Anglia Education<br/>(NAE) logo</li> <li>Navy-blue V-neck jumper, vest or<br/>cardigan</li> <li>Pale blue short or long-sleeved<br/>collared shirt or blouse</li> <li>Tartan skirt (yellow or white stripes)<br/>or navy-blue tailored trousers or<br/>shorts (no leggings)</li> <li>Plain white or black ankle-length<br/>socks or plain navy-blue or black<br/>tights</li> </ul> | <ul> <li>PE KIT</li> <li>All PE items must have the official<br/>Nord Anglia Education (NAE) logo</li> <li>Lightweight indoor trainers or gym<br/>shoes with non-marking soles</li> <li>Short sleeved school T-shirt in<br/>their house colour: red, blue, green<br/>or yellow (to be bought after the<br/>confirmation of their house)</li> <li>Plain navy sports shorts or skirt with<br/>shorts inside / blue tracksuit trousers</li> <li>Navy-blue tracksuit sweatshirt</li> <li>A cap can be worn outside during<br/>the summer</li> </ul> |
|-----------------------------------------------------------------------------------------------------------------------------------------------------------------------------------------------------------------------------------------------------------------------------------------------------------------------------------------------------------------------------------------------------------------------------------------------------------------------|-------------------------------------------------------------------------------------------------------------------------------------------------------------------------------------------------------------------------------------------------------------------------------------------------------------------------------------------------------------------------------------------------------------------------------------------------------------------------------------------------------------------------------------------------|
|                                                                                                                                                                                                                                                                                                                                                                                                                                                                       |                                                                                                                                                                                                                                                                                                                                                                                                                                                                                                                                                 |
| FOOTWEAR                                                                                                                                                                                                                                                                                                                                                                                                                                                              | MAKE UP AND JEWELLERY                                                                                                                                                                                                                                                                                                                                                                                                                                                                                                                           |
| <ul> <li>Plain black full closed shoes must be<br/>worn</li> </ul>                                                                                                                                                                                                                                                                                                                                                                                                    | <ul> <li>Students can wear a watch, and<br/>simple, conservative jewellery</li> </ul>                                                                                                                                                                                                                                                                                                                                                                                                                                                           |
| <ul> <li>Trainers can only be worn if they are<br/>entirely black, including laces, soles</li> </ul>                                                                                                                                                                                                                                                                                                                                                                  | <ul> <li>Hairstyles must be conservative in<br/>style and natural colours only</li> </ul>                                                                                                                                                                                                                                                                                                                                                                                                                                                       |
| and logos                                                                                                                                                                                                                                                                                                                                                                                                                                                             | <ul> <li>Students can wear discreet make-up,<br/>but it needs to be natural in colour<br/>and style</li> </ul>                                                                                                                                                                                                                                                                                                                                                                                                                                  |
|                                                                                                                                                                                                                                                                                                                                                                                                                                                                       | <ul> <li>Nails should be short and natural.<br/>Students can wear pale, discreet nail<br/>varnish</li> </ul>                                                                                                                                                                                                                                                                                                                                                                                                                                    |
|                                                                                                                                                                                                                                                                                                                                                                                                                                                                       | <ul> <li>Students can wear stud earrings<br/>or small hoops in their ears. Nose<br/>piercings and ear-cartilage piercings<br/>are allowed if the studs are small and<br/>discreet</li> </ul>                                                                                                                                                                                                                                                                                                                                                    |
|                                                                                                                                                                                                                                                                                                                                                                                                                                                                       | <ul> <li>Visible tattoos are not allowed on any<br/>part of the body</li> </ul>                                                                                                                                                                                                                                                                                                                                                                                                                                                                 |

# PE UNIFORM

House Colour Sector T-shirt **/ EECT /** Badge to SC1

13