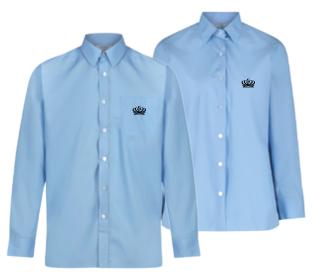

#### SECONDARY WINTER UNIFORM YEARS 7-11

Blue Long Sleeve Shirt/Blouse NLS/NLB-BLU Badge to SB32/SB1

Navy Cotton Tank Top **SCBT** NI Sky Blue Stripe and Badge to KNI

Navy Cotton V-Neck Jumper SCBV N1 and C14 Sky Blue Stripe and Badge to KN1