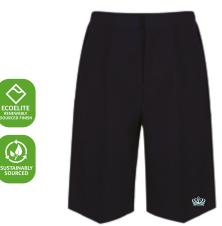

#### SECONDARY SUMMER UNIFORM YEARS 7-11

Blue Short Sleeve Shirt **NSS-BLU** Badge to SB32

Blue Short Sleeve Blouse **NSB-BLU** Badge to SB1

Navy Senior Short **TSH-NVY** Badge to BT14

Stitch down Pleated skirt GST-PEN