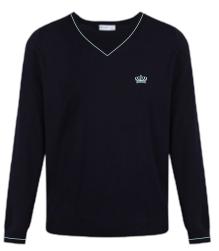

#### SECONDARY WINTER UNIFORM YEARS 7-11

Blue Long Sleeve Shirt/Blouse NLS/NLB-BLU Badge to SB32/SB1

Navy Cotton Tank Top **SCBT** NI Sky Blue Stripe and Badge to KNI

Navy Cotton V-Neck Jumper SCBV N1 and C14 Sky Blue Stripe and Badge to KN1