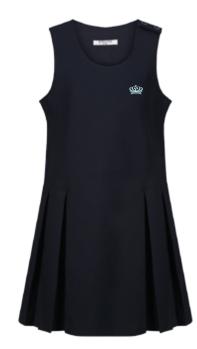

#### PRIMARY SUMMER UNIFORM RECEPTION-YEAR 6

Blue Poloshirt PCH-BLU Badge to PS1

Navy Pinafore JPP-NVY Badge to PN1

Summer Dress SKB Royal Floral Print

Junior Skort **MESKO-NVY** Badge to SK34

Junior Short SPS-NVY Badge to BT14