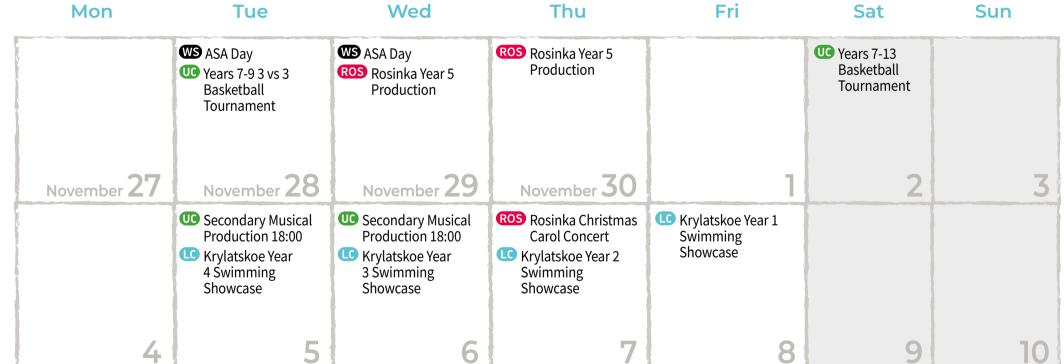

/li> <li>Rosinka Year 6 visit<br/>to Krylatskoe</li> </ul> | <ul> <li>Krylatskoe Year 3<br/>Producation</li> <li>Krylatskoe Year 5<br/>Production</li> </ul> | Campus Spelling<br>Showcase Finals | CC Years 3-6<br>Basketball<br>Tournament<br>on the Upper<br>Campus |     |
| 20                                              | 21                                                                             | 22                                                                                                                                                              | 23                                                                                              | 24                                 | 25                                                                 | 26  |



### December 2023





|                                            |                                                             | 0                                                                            |                                      |                                               |    |    |
|--------------------------------------------|-------------------------------------------------------------|------------------------------------------------------------------------------|--------------------------------------|-----------------------------------------------|----|----|
| W Whole School<br>Computer Science<br>week | Lower Campus<br>Christmas Concert<br>on the Upper<br>Campus | Upper Campus<br>Christmas<br>Carol Service at<br>St Andrew's Church<br>18:00 | Mid-Year Report<br>issued to parents | E