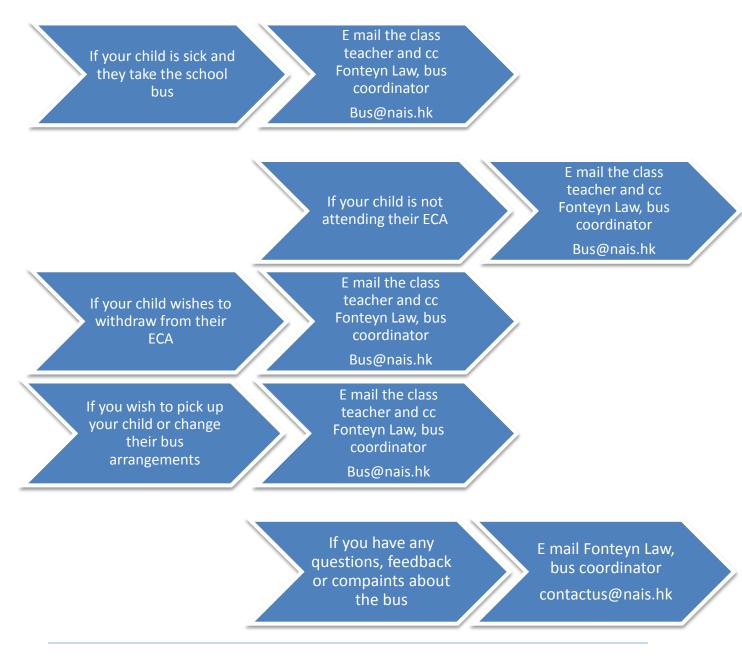

## **Procedure for Changes to Transport Arrangements**

At NAIS we understand that occasionally changes in the arrangements for collecting your child or to their bus arrangements need to be made. The following procedure is designed to ensure all communication flows smoothly and that all involved parties are informed in a timely fashion. The following procedure will ensure the correct person is informed when needed and that your child gets to their desired destination safely.

In order for us to make the necessary arrangements, please let us know 24 hours in advance and no later than 10am sharp on that day.