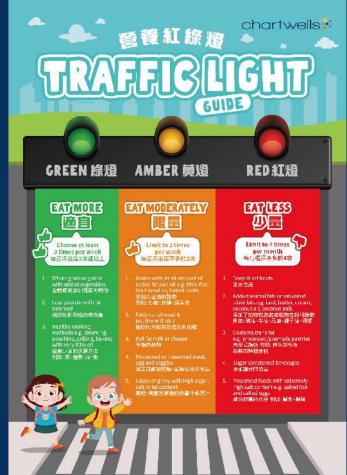

## SCHOOL MENU









**Lunch Menu April 2024** 

Wednesday Monday Tuesday **FUN** Thursday Friday 15 Apr 16 Apr 17 Apr 18 Apr 19 Apr 豆乳雜菜燴雞配糙米飯 熱狗配薯粒 葡國雞配飯 意式肉醬意粉 Soymilk Chicken & 俄式牛肉燴蘑菇意粉 Meal Hot Dog with Roasted Portuguese Style Vegetable with Beef Stroganoff Pasta Beef Bolognese Pasta Braised Chicken with Potatoes Brown Rice Rice Sustainable Dish 台式茄子肉燥配飯 墨西哥燴雜豆配薯粒 羅漢齋配飯 豆干芽菜炒麵 Taiwanese Braised 甜酸素肉丸配糙米飯 Meal Mexican Bean Stew with Fried Noodles with Bean Lo Hon Vegetables Minced Pork & Egaplant Sweet & Sour Veg Roasted Potato Sprout & Dried Tofu with Rice B Meatball with Brown Rice with Rice V 8 洋蔥碎蛋三文治 粟米吞拿魚三文治 煙肉生菜蕃茄三文治 凱撒雞肉三文治 火腿芝士三文治 Meal Onion & Egg Mayo Sweet Corn & Tuna BLT Sandwich Ham & Cheese Sandwich Chicken Caesar Sandwich Sandwich Mayo Sandwich 雲呢拿蛋糕 時令鮮果 時令鮮果 時令鮮果 時令鮮果 Dessert Vanilla