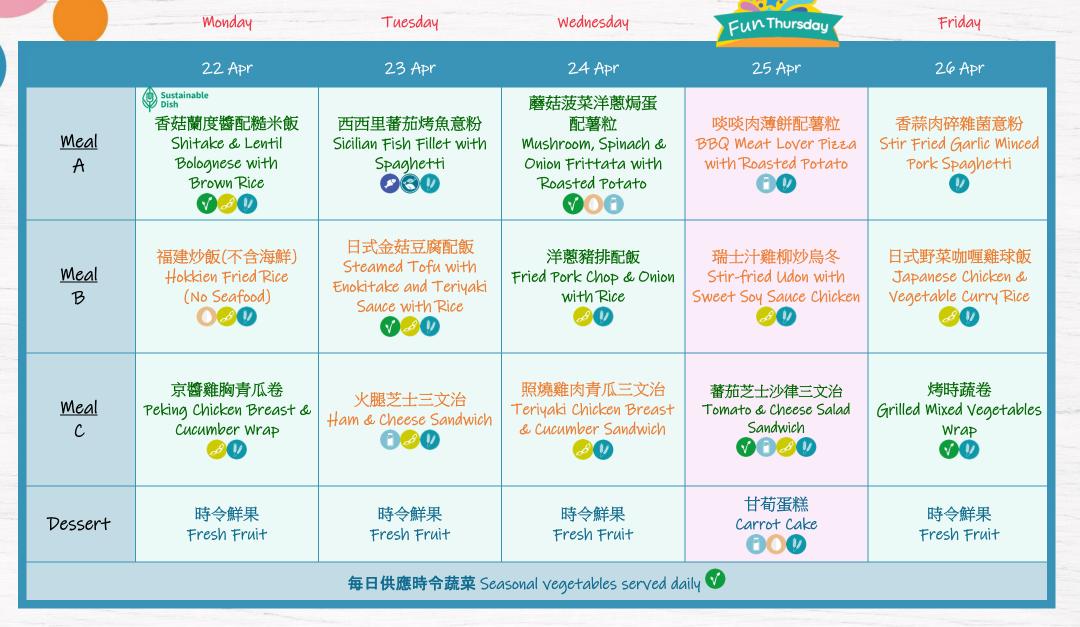

## **Lunch Menu April - May 2024**

Wednesday Monday Tuesday Friday **CUNThursday** 29 Apr 1 May 2 May 3 May 30 Apr 味噌焦糖焗魚柳 白汁雞皇長通粉 鮮茄豬柳意粉 魚柳包配洋蔥薯粒 配長通粉 Meal Chicken A la King with Fresh Tomato & Pork Fish Burger with Tartar Baked Caramel Miso Sauce & Roasted Potatoes Loin Pasta Penne Fish with Penne 00 翠肉瓜炒肉片配飯 勝瓜雲耳炒雞球配飯 雜菜炒麵 香菇蒸雞配紅米飯 Traditional Chinese Stir-fried Pork Slices Stir Fried Angled Loofah Meal Steamed Chicken with with Jade Melon with with Black Fungus & Style Vegetarian Chow Mushroom & Red Rice B Chicken with Rice Rice Mein 8 1/ Labor Day 8 1/ 蕃茄碎蛋沙律三文治 蘑菇芝士三文治 京醬雞胸青瓜三文治 烤時蔬芝士三文治 Meal Tomato & Egg Mayo Mushroom & Cheese Peking Chicken Breast & Grilled Vegetables & Cucumber Sandwich Cheese Sandwich Sandwich Sandwich 雲呢拿泡芙 時令鮮果 時令鮮果 時令鮮果 Dessert Vanilla Cream Puff Fresh Fruit Fresh Fruit Fresh Fruit 000 毎日供應時令蔬菜 Seasonal vegetables served daily 🖤