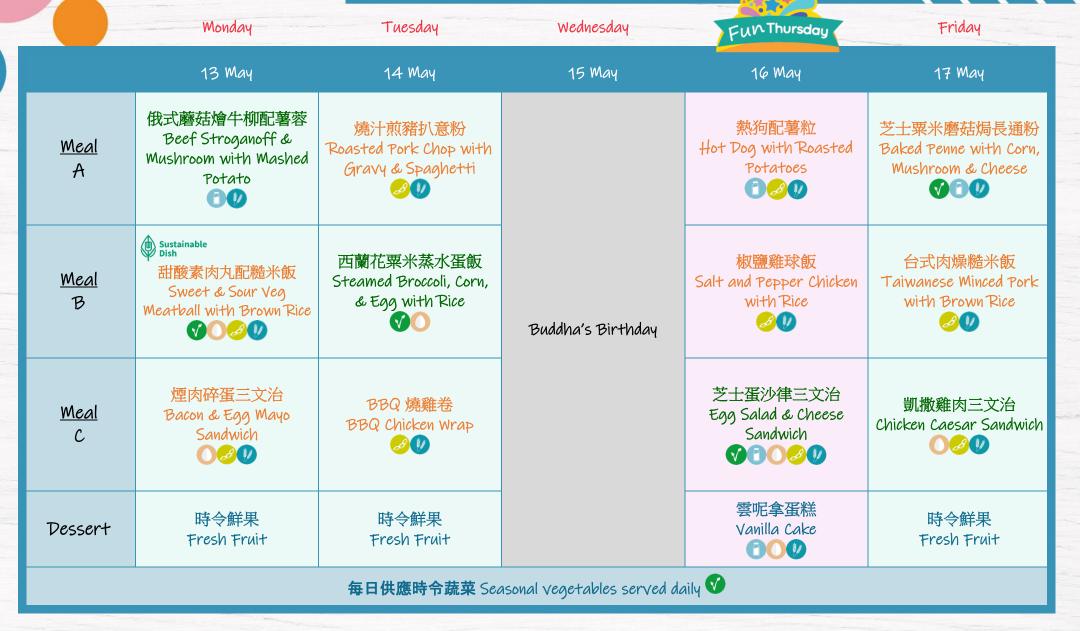

## **Lunch Menu** May 2024

Tuesday

Wednesday

Friday

|                                             | 6 May                                          | 7 May                                                         | 8 May                                                   | 9 May                                                 | 10 May                                                  |
|---------------------------------------------|------------------------------------------------|---------------------------------------------------------------|---------------------------------------------------------|-------------------------------------------------------|---------------------------------------------------------|
| <u>Meal</u><br>A                            | 焗芝士通心粉<br>Baked Mac & Cheese<br>♥️†♥           | 西西里素肉丸配意粉<br>Italian Style Veg<br>Meatballs with<br>Spaghetti | 南瓜汁烤魚柳配意粉<br>Grilled Fish in Pumkin<br>Sauce Pasta      | 夏威夷薄餅配薯粒<br>Hawaiian Pizza with<br>Potato Cubes       | 鮮茄燴牛肉配糙米飯<br>Tomato & Beef Stew<br>with Brown Rice      |
| <u>Meal</u><br>B                            | 泰式豆腐蛋炒麵<br>Thai Pot Noodle with<br>Tofu & Eggs | 粟米肉粒飯<br>Creamy Corn & Dice Pork<br>with Rice                 | 薯仔炆雞配糙米飯<br>Braised Chicken &<br>Potato with Brown Rice | 田園雞蛋炒飯<br>Fried Rice with Egg and<br>Mixed Vegetables | 上海粗炒<br>Shanghainese Stir-Fired<br>Noodles & Vegetables |
| <u>Meal</u><br>C                            | 蕃茄芝士三文治<br>Tomato & Cheese<br>Sandwich         | 火腿芝士三文治<br>Ham & Cheese Sandwich                              | 蘑菇芝士三文治<br>Mushroom & Cheese<br>Sandwich                | 香草雞肉卷<br>Pesto Chicken Wrap<br>(Nut free)             | 碎蛋芝士三文治<br>Egg Mayo & Cheese<br>Sandwich<br>♥️○↑❷♥      |
| Dessert                                     | 時令鮮果<br>Fresh Fruit                            | 時令鮮果<br>Fresh Fruit                                           | 時令鮮果<br>Fresh Fruit                                     | 布朗尼<br>Brownie<br><b>了</b> 00                         | 時令鮮果<br>Fresh Fruit                                     |
| 毎日供應時令蔬菜 Seasonal Vegetables served daily 🍑 |                                                |                                                               |                                                         |                                                       |                                                         |