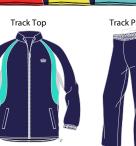

## **KINDERGARTEN**

### BOYS

# Dryfit Summer Polo Shirt (Unisex)





Long Sleeve Polo Shirt (Unisex)

Fleece Jacket (Unisex)





School Bag





















- SPORT -





AWL ASTON WILSON LTD.



# **PRIMARY**

#### BOYS



2 in 1 Windbreaker

**Boys Shorts** 







Dry-Fit P.E. Shorts (Unisex)



**GIRLS** 



















Dry-Fit P.E. Skorts

ECO P.E. Shirt (Unisex)























Dry-Fit P.E. Shorts (Unisex)

Swimming Cap













For children involved in gymnastics and dance ECAs (Y3 or up)







AWL ASTON WILSON LTD.

# **SECONDARY**

### BOYS













### **GIRLS**

### DAILY -









Girls L/S Blouse



**SPORT** Sr. Wide Leg Dry-Fit P.E. Shorts (Unisex)























Dry-Fit P.E. Shorts (Unisex)

House Colour Swimming Cap



















Dry-Fit P.E. Skorts