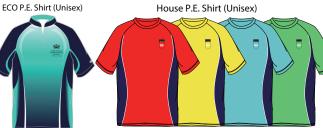

#### BOYS

2 in 1 Windbreaker

**Boys Shorts** 

Dry-Fit P.E. Shorts (Unisex)

**GIRLS** 

Dry-Fit P.E. Skorts

ECO P.E. Shirt (Unisex)

Dry-Fit P.E. Shorts (Unisex)