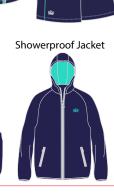

## **KINDERGARTEN**

### BOYS

# Dryfit Summer Polo Shirt (Unisex)





Long Sleeve Polo Shirt (Unisex)

Fleece Jacket (Unisex)





School Bag





















- SPORT -





AWL ASTON WILSON LTD.



# **PRIMARY**

#### BOYS



2 in 1 Windbreaker

**Boys Shorts** 







Dry-Fit P.E. Shorts (Unisex)



**GIRLS** 



















Dry-Fit P.E. Skorts

ECO P.E. Shirt (Unisex)























Dry-Fit P.E. Shorts (Unisex)

Swimming Cap













For children involved in gymnastics and dance ECAs (Y3 or up)







AWL ASTON WILSON LTD.

# **SECONDARY**

### BOYS













### **GIRLS**

### DAILY -









Girls L/S Blouse



**SPORT** Sr. Wide Leg Dry-Fit P.E. Shorts (Unisex)























Dry-Fit P.E. Shorts (Unisex)

House Colour Swimming Cap



















Dry-Fit P.E. Skorts