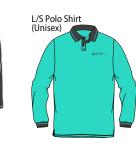

# Dryfit Summer Polo Shirt (Unisex)

Long Sleeve Polo Shirt (Unisex)

Fleece Jacket (Unisex)

School Bag

- SPORT -

AWL ASTON WILSON LTD.