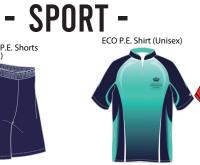

#### BOYS

2 in 1 Windbreaker

**Boys Shorts** 

Dry-Fit P.E. Shorts (Unisex)

**GIRLS** 

Dry-Fit P.E. Skorts

ECO P.E. Shirt (Unisex)

Dry-Fit P.E. Shorts (Unisex)