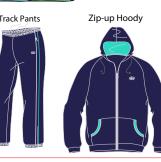

## **KINDERGARTEN**

### BOYS

# Dryfit Summer Polo Shirt (Unisex)





Long Sleeve Polo Shirt (Unisex)

Fleece Jacket (Unisex)





School Bag





















- SPORT -





AWL ASTON WILSON LTD.



# **PRIMARY**

#### BOYS



2 in 1 Windbreaker

**Boys Shorts** 







Dry-Fit P.E. Shorts (Unisex)



**GIRLS** 



















Dry-Fit P.E. Skorts

ECO P.E. Shirt (Unisex)























Dry-Fit P.E. Shorts (Unisex)

Swimming Cap













For children involved in gymnastics and dance ECAs (Y3 or up)







AWL ASTON WILSON LTD.

# **SECONDARY**

### BOYS













### **GIRLS**

### DAILY -









Girls L/S Blouse



**SPORT** Sr. Wide Leg Dry-Fit P.E. Shorts (Unisex)























Dry-Fit P.E. Shorts (Unisex)

House Colour Swimming Cap



















Dry-Fit P.E. Skorts