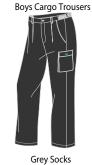

#### BOYS

2 in 1 Windbreaker

**Boys Shorts** 

Dry-Fit P.E. Shorts (Unisex)

**GIRLS** 

Dry-Fit P.E. Skorts

ECO P.E. Shirt (Unisex)

Dry-Fit P.E. Shorts (Unisex)